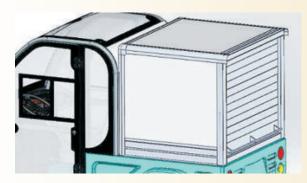

## nev C2C.5 van box

| places:                                                                       | 2                                                                                                                                                                                                                                    |
|-------------------------------------------------------------------------------|--------------------------------------------------------------------------------------------------------------------------------------------------------------------------------------------------------------------------------------|
| batteries:                                                                    | 6 x 8V                                                                                                                                                                                                                               |
| motor:                                                                        | AC - 48v                                                                                                                                                                                                                             |
| controller:                                                                   | AC – 450A                                                                                                                                                                                                                            |
| transmission:                                                                 | rear axle, ratio 12,49:1                                                                                                                                                                                                             |
| steering:                                                                     | self compensating single reduction rack and pignon                                                                                                                                                                                   |
| performances:<br>suggested max speed:<br>range:<br>max hill climbing ability: | 45 km/h<br>80 km<br>20%-25%                                                                                                                                                                                                          |
| dimensions:<br>overall (LxWxH)                                                | 2700mm x 1290mm x 1610mm                                                                                                                                                                                                             |
| dimensions:                                                                   |                                                                                                                                                                                                                                      |
| cargo (LxWxH)                                                                 | 948mm x 1136mm x 910mm                                                                                                                                                                                                               |
| ground clearance (empty):                                                     | 120mm                                                                                                                                                                                                                                |
| turning radius:                                                               | 3,5 mt                                                                                                                                                                                                                               |
| chassis:                                                                      | galvanized steel frame and powder coated                                                                                                                                                                                             |
| body:                                                                         | PP impregnated and painted                                                                                                                                                                                                           |
| suspensions:<br>front<br>rear                                                 | Independent suspensions<br>leaf springs with hydraulic shock absorbers                                                                                                                                                               |
| brakes:<br>front<br>rear                                                      | automotive types, double hydraulic circuit on four<br>wheel with hand brake<br>disc<br>disc                                                                                                                                          |
| tyres:                                                                        | 145 / 70 – 12 with aluminum rims                                                                                                                                                                                                     |
| reccomended pressure:                                                         | 1,7 bar (25psi)                                                                                                                                                                                                                      |
| carica batterie:                                                              | in dotazione al veicolo, 220/230V                                                                                                                                                                                                    |
| basic configuration:                                                          | doors, 3 points safety belts, glass windshield, front & rear lights and turning lights, reverse buzzer, folding rearview mirrors, glove box and rear trunk with key lock, 12v socket, wiper and washing system, foldable front seats |
| optional                                                                      | HI-FI (radio+speackers), heating system, sun visors                                                                                                                                                                                  |