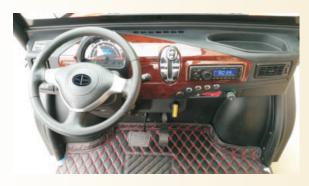

## nev C2C.5 van box

| places:                                                                       | 2                                                                                                                                                                                                                                    |
|-------------------------------------------------------------------------------|--------------------------------------------------------------------------------------------------------------------------------------------------------------------------------------------------------------------------------------|
| batteries:                                                                    | 6 x 8V                                                                                                                                                                                                                               |
| motor:                                                                        | AC - 48v                                                                                                                                                                                                                             |
| controller:                                                                   | AC – 450A                                                                                                                                                                                                                            |
| transmission:                                                                 | rear axle, ratio 12,49:1                                                                                                                                                                                                             |
| steering:                                                                     | self compensating single reduction rack and pignon                                                                                                                                                                                   |
| performances:<br>suggested max speed:<br>range:<br>max hill climbing ability: | 45 km/h<br>80 km<br>20%-25%                                                                                                                                                                                                          |
| dimensions:<br>overall (LxWxH)                                                | 2700mm x 1290mm x 1610mm                                                                                                                                                                                                             |
| dimensions:                                                                   |                                                                                                                                                                                                                                      |
| cargo (LxWxH)                                                                 | 948mm x 1136mm x 910mm                                                                                                                                                                                                               |
| ground clearance (empty):                                                     | 120mm                                                                                                                                                                                                                                |
| turning radius:                                                               | 3,5 mt                                                                                                                                                                                                                               |
| chassis:                                                                      | galvanized steel frame and powder coated                                                                                                                                                                                             |
| body:                                                                         | PP impregnated and painted                                                                                                                                                                                                           |
| suspensions:<br>front<br>rear                                                 | Independent suspensions<br>leaf springs with hydraulic shock absorbers                                                                                                                                                               |
| brakes:<br>front<br>rear                                                      | automotive types, double hydraulic circuit on four<br>wheel with hand brake<br>disc<br>disc                                                                                                                                          |
| tyres:                                                                        | 145 / 70 – 12 with aluminum rims                                                                                                                                                                                                     |
| reccomended pressure:                                                         | 1,7 bar (25psi)                                                                                                                                                                                                                      |
| carica batterie:                                                              | in dotazione al veicolo, 220/230V                                                                                                                                                                                                    |
| basic configuration:                                                          | doors, 3 points safety belts, glass windshield, front & rear lights and turning lights, reverse buzzer, folding rearview mirrors, glove box and rear trunk with key lock, 12v socket, wiper and washing system, foldable front seats |
| optional                                                                      | HI-FI (radio+speackers), heating system, sun visors                                                                                                                                                                                  |