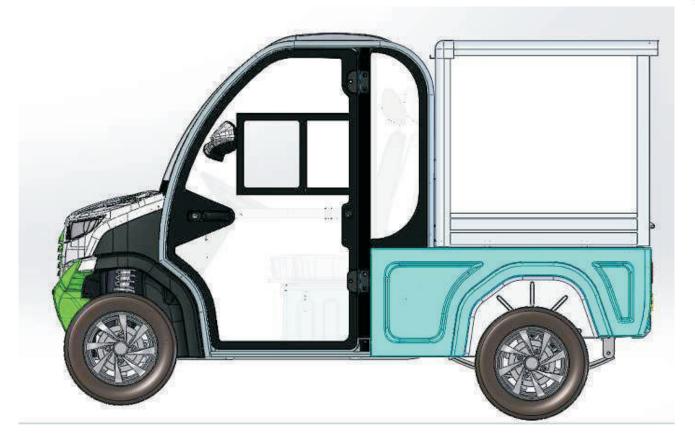

## nev C2C.5 van box

**ITALCAR INDUSTRIAL SRL** | Via Bruino, 36 | 10040 Rivalta di Torino (TO) Tel. +39 011 9040225 | Fax +39 011 9032986 | info@italcar.com | www.italcar.com 48 VOLT WITH AC SYSTEM

6 X 8V BATTERIES

145/70 R12 ALUMINUM RIMS

FRONT & REAR LIGHTS

HYDRAULIC BRAKES ON 4 WHEELS + HANDBRAKE

## nev C2C.5 van box

| places:                                                                       | 2                                                                                                                                                                                                                                    |
|-------------------------------------------------------------------------------|--------------------------------------------------------------------------------------------------------------------------------------------------------------------------------------------------------------------------------------|
| batteries:                                                                    | 6 x 8V                                                                                                                                                                                                                               |
| motor:                                                                        | AC - 48v                                                                                                                                                                                                                             |
| controller:                                                                   | AC – 450A                                                                                                                                                                                                                            |
| transmission:                                                                 | rear axle, ratio 12,49:1                                                                                                                                                                                                             |
| steering:                                                                     | self compensating single reduction rack and pignon                                                                                                                                                                                   |
| performances:<br>suggested max speed:<br>range:<br>max hill climbing ability: | 45 km/h<br>80 km<br>20%-25%                                                                                                                                                                                                          |
| dimensions:<br>overall (LxWxH)                                                | 2700mm x 1290mm x 1610mm                                                                                                                                                                                                             |
| dimensions:                                                                   |                                                                                                                                                                                                                                      |
| cargo (LxWxH)                                                                 | 948mm x 1136mm x 910mm                                                                                                                                                                                                               |
| ground clearance (empty):                                                     | 120mm                                                                                                                                                                                                                                |
| turning radius:                                                               | 3,5 mt                                                                                                                                                                                                                               |
| chassis:                                                                      | galvanized steel frame and powder coated                                                                                                                                                                                             |
| body:                                                                         | PP impregnated and painted                                                                                                                                                                                                           |
| suspensions:<br>front<br>rear                                                 | Independent suspensions<br>leaf springs with hydraulic shock absorbers                                                                                                                                                               |
| brakes:<br>front<br>rear                                                      | automotive types, double hydraulic circuit on four<br>wheel with hand brake<br>disc<br>disc                                                                                                                                          |
| tyres:                                                                        | 145 / 70 – 12 with aluminum rims                                                                                                                                                                                                     |
| reccomended pressure:                                                         | 1,7 bar (25psi)                                                                                                                                                                                                                      |
| carica batterie:                                                              | in dotazione al veicolo, 220/230V                                                                                                                                                                                                    |
| basic configuration:                                                          | doors, 3 points safety belts, glass windshield, front & rear lights and turning lights, reverse buzzer, folding rearview mirrors, glove box and rear trunk with key lock, 12v socket, wiper and washing system, foldable front seats |
| optional                                                                      | HI-FI (radio+speackers), heating system, sun visors                                                                                                                                                                                  |