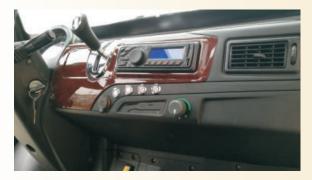

## nev C2C.5 van box

| places:                                                                       | 2                                                                                                                                                                                                                                    |
|-------------------------------------------------------------------------------|--------------------------------------------------------------------------------------------------------------------------------------------------------------------------------------------------------------------------------------|
| batteries:                                                                    | 6 x 8V                                                                                                                                                                                                                               |
| motor:                                                                        | AC - 48v                                                                                                                                                                                                                             |
| controller:                                                                   | AC – 450A                                                                                                                                                                                                                            |
| transmission:                                                                 | rear axle, ratio 12,49:1                                                                                                                                                                                                             |
| steering:                                                                     | self compensating single reduction rack and pignon                                                                                                                                                                                   |
| performances:<br>suggested max speed:<br>range:<br>max hill climbing ability: | 45 km/h<br>80 km<br>20%-25%                                                                                                                                                                                                          |
| dimensions:<br>overall (LxWxH)                                                | 2700mm x 1290mm x 1610mm                                                                                                                                                                                                             |
| dimensions:                                                                   |                                                                                                                                                                                                                                      |
| cargo (LxWxH)                                                                 | 948mm x 1136mm x 910mm                                                                                                                                                                                                               |
| ground clearance (empty):                                                     | 120mm                                                                                                                                                                                                                                |
| turning radius:                                                               | 3,5 mt                                                                                                                                                                                                                               |
| chassis:                                                                      | galvanized steel frame and powder coated                                                                                                                                                                                             |
| body:                                                                         | PP impregnated and painted                                                                                                                                                                                                           |
| suspensions:<br>front<br>rear                                                 | Independent suspensions<br>leaf springs with hydraulic shock absorbers                                                                                                                                                               |
| brakes:<br>front<br>rear                                                      | automotive types, double hydraulic circuit on four<br>wheel with hand brake<br>disc<br>disc                                                                                                                                          |
| tyres:                                                                        | 145 / 70 – 12 with aluminum rims                                                                                                                                                                                                     |
| reccomended pressure:                                                         | 1,7 bar (25psi)                                                                                                                                                                                                                      |
| carica batterie:                                                              | in dotazione al veicolo, 220/230V                                                                                                                                                                                                    |
| basic configuration:                                                          | doors, 3 points safety belts, glass windshield, front & rear lights and turning lights, reverse buzzer, folding rearview mirrors, glove box and rear trunk with key lock, 12v socket, wiper and washing system, foldable front seats |
| optional                                                                      | HI-FI (radio+speackers), heating system, sun visors                                                                                                                                                                                  |