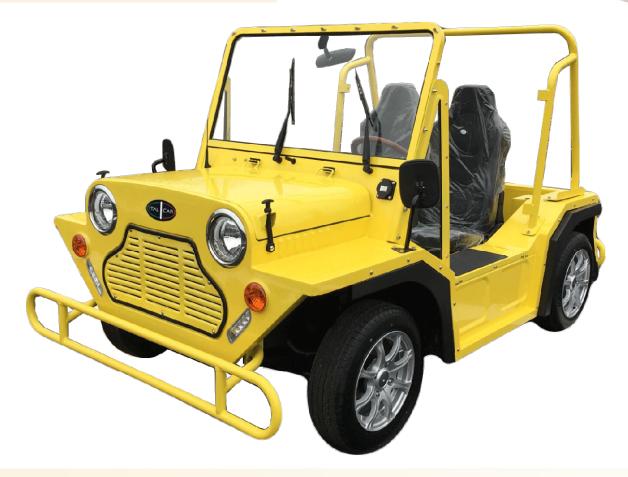

## **HOLLY E-YOUNG**

| places:                         | 2                                                                                                                                |
|---------------------------------|----------------------------------------------------------------------------------------------------------------------------------|
| batteries:                      | 120Ah – batterie al GEL (6 x 12V)                                                                                                |
| motor:                          | AC 72V                                                                                                                           |
| transmission:                   | front axle, ratio 9,5:1                                                                                                          |
| steering:                       | self compensating single reduction rack and pinion                                                                               |
| performances:                   |                                                                                                                                  |
| suggested max speed             | 45 km/h                                                                                                                          |
| range                           | 113 km                                                                                                                           |
| max hill climbing ability       | 20% (then 11°)                                                                                                                   |
| vehicle dimensions:             |                                                                                                                                  |
| overall                         | 2460mm x 1450mm x 1540mm                                                                                                         |
| ground clearance (empty):       | 150mm                                                                                                                            |
| turning radius (min):           | 6 mt                                                                                                                             |
| wheel base                      | 1620mm                                                                                                                           |
| chassis:                        | aluminum alloy                                                                                                                   |
| body:                           | aluminum alloy                                                                                                                   |
| suspensions:                    |                                                                                                                                  |
| front                           | independent suspensions                                                                                                          |
| rear                            | independent suspensions                                                                                                          |
| brakes:                         | automotive types, double hydraulic circuit on four wheel                                                                         |
| front                           | disc                                                                                                                             |
| rear                            | drum                                                                                                                             |
| tires:<br>recommended pressure: | 155/65R13 with aluminum rims<br>2,5 bar (250kpa)                                                                                 |
| battery charger:                | included with the vehicle - 72v                                                                                                  |
| accessories:                    | sun cover, rain enclosure, wood-grain looking painted<br>dashboard, chrome plated front and rear bumpers, CCD<br>rearview camera |