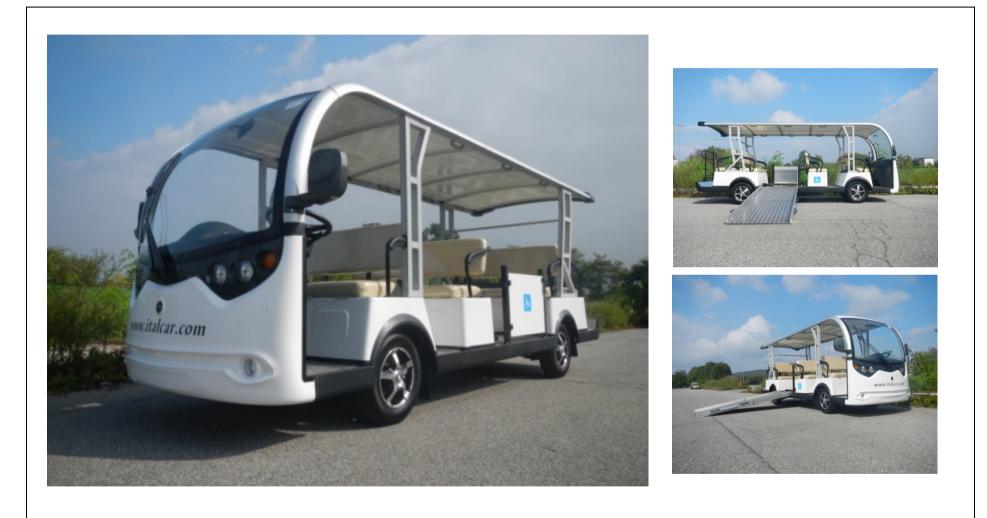

## **MODEL SHUTTLE.4** MINIBUS 14 PLACES 72V – wheelchair carrier

## **TECHNICAL FEATURES – SHUTTLE.4 HC**

| MOTOR:          | AC 72v                                                                                                     | VOLTAGE:                                 | 72 volt                                                                                                                                                       |
|-----------------|------------------------------------------------------------------------------------------------------------|------------------------------------------|---------------------------------------------------------------------------------------------------------------------------------------------------------------|
| BATTERIES:      | 12 x 12volt – US battery US8VGC<br>(2 pack, 6x12v, in parallel)                                            | SUSPENSION:                              | front helical spring and rear leaf spring with hydraulic shock absorber                                                                                       |
| CONTROLLER:     | electronic for AC system engines:<br>SEVCON GEN4 550Ah                                                     | BODY:                                    | "PP" Alloy automatic industrial special plastic<br>14 places                                                                                                  |
| BRAKES:         | Automotive type, double hydraulic circuits on 4 wheels with<br>hand brake<br>* Front: disc<br>* Rear: drum | PERFORMANCES:<br>datas are to be conside | * maximum speed: 40 km/h<br>* autonomy: 80 km<br>* hill climbing ability: 10%<br>ered indicative and calculated on the average of different conditions of use |
| TRANSMISSION:   | rear axle, 19 spline, ratio 12,31:1                                                                        | TYRES:                                   | 12 inch aluminium wheel & 6PR tyre                                                                                                                            |
| DIMENSIONS:     | length 5000mm<br>width 1480mm<br>height 1960mm                                                             | CHARGER:                                 | nr. 2, mod. 72v/16A                                                                                                                                           |
| WARRANTY:       | 12 months                                                                                                  |                                          | URATION:<br>wheels, reverse buzzer, front and rear lights, direction lights,<br>ts, folding access platform, rh side door, security belt                      |
| TURNING RADIUS: | 5.5 mt                                                                                                     | COLOURS:                                 | white                                                                                                                                                         |