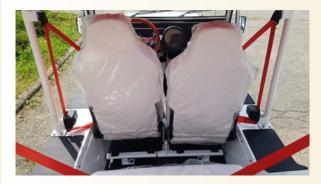

## **HOLLY G-BEACH**

| places:                      | 4                                                              |
|------------------------------|----------------------------------------------------------------|
| motor:                       | gasoline, 600cc, 8 valves, water-cooled                        |
| transmission:                | front axle with automatic 4 gears                              |
| steering:                    | self compensating single reduction rack and pignon             |
| performnces:                 |                                                                |
| suggested max speed          | 80 km/h                                                        |
| consumption                  | 12l/100km                                                      |
| vehicle dimensions:          |                                                                |
| overall                      | 2930mm x 1520mm x 1550mm                                       |
| ground clearance (empty):    | 200mm                                                          |
| turning radius (min):        | 9 mt                                                           |
| wheel base                   | 2100mm                                                         |
| chassis:                     | aluminum alloy                                                 |
| body:                        | aluminum alloy                                                 |
| suspensions:                 |                                                                |
| front                        | independent suspensions                                        |
| rear                         | independent suspensions                                        |
| brakes:                      | automotive types, double hydraulic circuit on four wheel       |
| front                        | disc                                                           |
| rear                         | drum                                                           |
| tyres: recommended pressure: | 155/65R13 with aluminium rims<br>2,5 bar (250kpa)              |
| accessories                  | sun cover, safety belt clor matching sun cover, rain enclosure |