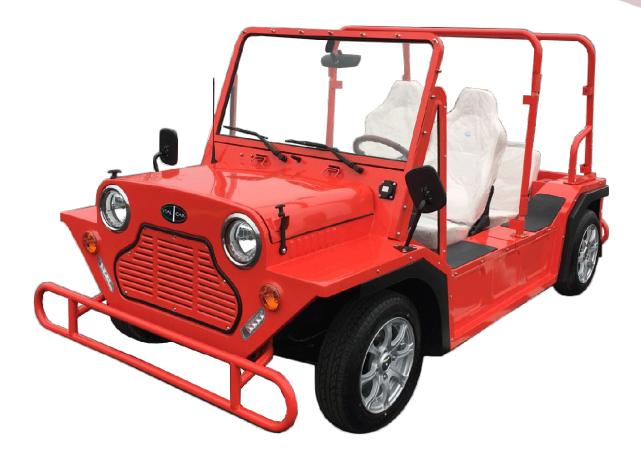

## **HOLLY G-BEACH**

GASOLINE, 600CC, 8 VALVES

155/65-R13

FRONT & REAR LED LIGHTS

DOUBLE HYDRAULIC CIRCUIT
ON FOUR WHEEL + HAND
BRAKE

ITALCAR INDUSTRIAL SRL | Via Bruino, 36 | 10040 Rivalta di Torino (TO)
Tel. +39 011 9040225 | Fax +39 011 9032986 | info@italcar.com | www.italcar.com

## **HOLLY G-BEACH**

| places:                      | 4                                                              |
|------------------------------|----------------------------------------------------------------|
| motor:                       | gasoline, 600cc, 8 valves, water-cooled                        |
| transmission:                | front axle with automatic 4 gears                              |
| steering:                    | self compensating single reduction rack and pignon             |
| performnces:                 |                                                                |
| suggested max speed          | 80 km/h                                                        |
| consumption                  | 12l/100km                                                      |
| vehicle dimensions:          |                                                                |
| overall                      | 2930mm x 1520mm x 1550mm                                       |
| ground clearance (empty):    | 200mm                                                          |
| turning radius (min):        | 9 mt                                                           |
| wheel base                   | 2100mm                                                         |
| chassis:                     | aluminum alloy                                                 |
| body:                        | aluminum alloy                                                 |
| suspensions:                 |                                                                |
| front                        | independent suspensions                                        |
| rear                         | independent suspensions                                        |
| brakes:                      | automotive types, double hydraulic circuit on four wheel       |
| front                        | disc                                                           |
| rear                         | drum                                                           |
| tyres: recommended pressure: | 155/65R13 with aluminium rims<br>2,5 bar (250kpa)              |
| accessories                  | sun cover, safety belt clor matching sun cover, rain enclosure |