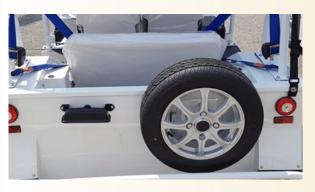

## **HOLLY G-BEACH**

| places:                      | 4                                                              |
|------------------------------|----------------------------------------------------------------|
| motor:                       | gasoline, 600cc, 8 valves, water-cooled                        |
| transmission:                | front axle with automatic 4 gears                              |
| steering:                    | self compensating single reduction rack and pignon             |
| performnces:                 |                                                                |
| suggested max speed          | 80 km/h                                                        |
| consumption                  | 12l/100km                                                      |
| vehicle dimensions:          |                                                                |
| overall                      | 2930mm x 1520mm x 1550mm                                       |
| ground clearance (empty):    | 200mm                                                          |
| turning radius (min):        | 9 mt                                                           |
| wheel base                   | 2100mm                                                         |
| chassis:                     | aluminum alloy                                                 |
| body:                        | aluminum alloy                                                 |
| suspensions:                 |                                                                |
| front                        | independent suspensions                                        |
| rear                         | independent suspensions                                        |
| brakes:                      | automotive types, double hydraulic circuit on four wheel       |
| front                        | disc                                                           |
| rear                         | drum                                                           |
| tyres: recommended pressure: | 155/65R13 with aluminium rims<br>2,5 bar (250kpa)              |
| accessories                  | sun cover, safety belt clor matching sun cover, rain enclosure |