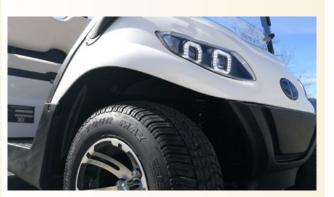

## **ATTIVA FLEET.6**

48 VOLT WITH DC SYSTEM

6 x 8v lead-acid batteries

205/50-10 ALUMINUM RIMS

FRONT & REAR LED LIGHTS

MECHANICAL BRAKES ON REAR WHEELS

ITALCAR INDUSTRIAL SRL | Via Bruino, 36 | 10040 Rivalta di Torino (TO)
Tel. +39 011 9040225 | Fax +39 011 9032986 | info@italcar.com | www.italcar.com

## **ATTIVA FLEET.6**

| places:                         | 4                                                                                                                        |
|---------------------------------|--------------------------------------------------------------------------------------------------------------------------|
| batteries:                      | 6 x 8V, US8VCG<br>standard                                                                                               |
| motor:                          | DC 48V - ADC                                                                                                             |
| controller:                     | Curtis 1266A- DC - 275A                                                                                                  |
| transmission:                   | rear axle, 19 spline, ratio 12,31:1                                                                                      |
| steering:                       | self compensating single reduction rack and pignon                                                                       |
| performances:                   |                                                                                                                          |
| suggested max speed             | 22 km/h                                                                                                                  |
| range                           | 36 holes                                                                                                                 |
| max hill climbing ability       | 25% (then 14°)                                                                                                           |
| vehicle dimensions:             |                                                                                                                          |
| overall                         | 2400mm x 1200mm x 1800mm                                                                                                 |
| ground clearance (empty):       | 210mm                                                                                                                    |
| turning radius (min):           | 2,9 mt                                                                                                                   |
| wheel base                      | 1650mm                                                                                                                   |
| chassis:                        | galvanized steel frame and powder coated                                                                                 |
| body:                           | PP impregnated and painted                                                                                               |
| suspensions:                    |                                                                                                                          |
| front                           | Independent suspensions                                                                                                  |
| rear                            | leaf springs with hydraulic shock absorbers                                                                              |
| brakes:                         | mechanical brakes on rear wheel                                                                                          |
| rear                            | drum                                                                                                                     |
| tyres:<br>recommended pressure: | 205 / 50 – 10 with aluminium rims<br>1,7 bar (25psi)                                                                     |
| battery charger:                | included with the vehicle - 48v, 220/230V                                                                                |
| basic configuration:            | Includes: reverse buzzer, front and rear LED lights, horn, direction indicators, rear-view mirrors, one piece plexiglass |
|                                 |                                                                                                                          |