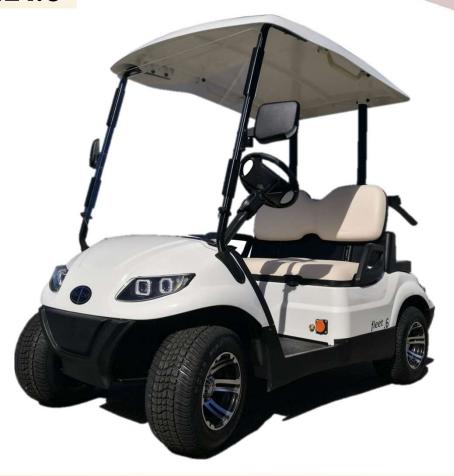

## **ATTIVA FLEET.6**

48 VOLT WITH DC SYSTEM

6 x 8v lead-acid batteries

205/50-10 ALUMINUM RIMS

FRONT & REAR LED LIGHTS

MECHANICAL BRAKES ON REAR WHEELS

ITALCAR INDUSTRIAL SRL | Via Bruino, 36 | 10040 Rivalta di Torino (TO)
Tel. +39 011 9040225 | Fax +39 011 9032986 | info@italcar.com | www.italcar.com

## **ATTIVA FLEET.6**

| places:                         | 4                                                                                                                        |
|---------------------------------|--------------------------------------------------------------------------------------------------------------------------|
| batteries:                      | 6 x 8V, US8VCG<br>standard                                                                                               |
| motor:                          | DC 48V - ADC                                                                                                             |
| controller:                     | Curtis 1266A- DC - 275A                                                                                                  |
| transmission:                   | rear axle, 19 spline, ratio 12,31:1                                                                                      |
| steering:                       | self compensating single reduction rack and pignon                                                                       |
| performances:                   |                                                                                                                          |
| suggested max speed             | 22 km/h                                                                                                                  |
| range                           | 36 holes                                                                                                                 |
| max hill climbing ability       | 25% (then 14°)                                                                                                           |
| vehicle dimensions:             |                                                                                                                          |
| overall                         | 2400mm x 1200mm x 1800mm                                                                                                 |
| ground clearance (empty):       | 210mm                                                                                                                    |
| turning radius (min):           | 2,9 mt                                                                                                                   |
| wheel base                      | 1650mm                                                                                                                   |
| chassis:                        | galvanized steel frame and powder coated                                                                                 |
| body:                           | PP impregnated and painted                                                                                               |
| suspensions:                    |                                                                                                                          |
| front                           | Independent suspensions                                                                                                  |
| rear                            | leaf springs with hydraulic shock absorbers                                                                              |
| brakes:                         | mechanical brakes on rear wheel                                                                                          |
| rear                            | drum                                                                                                                     |
| tyres:<br>recommended pressure: | 205 / 50 – 10 with aluminium rims<br>1,7 bar (25psi)                                                                     |
| battery charger:                | included with the vehicle - 48v, 220/230V                                                                                |
| basic configuration:            | Includes: reverse buzzer, front and rear LED lights, horn, direction indicators, rear-view mirrors, one piece plexiglass |
|                                 |                                                                                                                          |