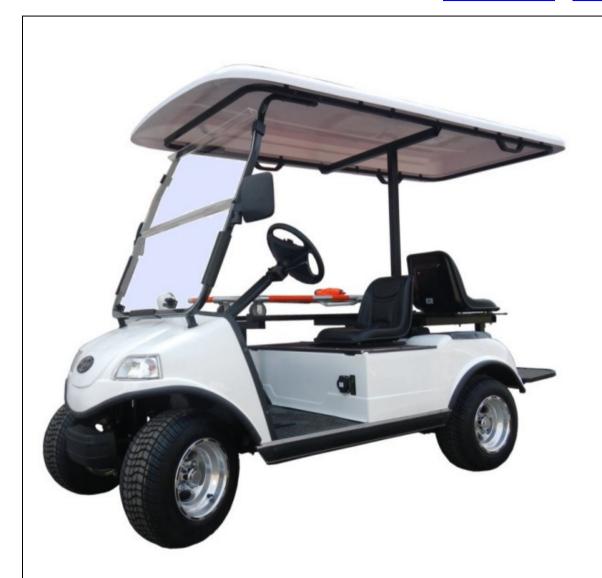

## **MODEL ATTIVA AMBULANCE.4 48 V**

## **TECHNICAL FEATURES – ATTIVA AMBULANCE.4 48V**

**ENGINE:** DC 48V - ADC **VOLTAGE:** 48 volt front: independent suspension SUSPENSION: **BATTERIES:** 6 x 8volt mod. US battery 8VGC rear: leaf springs with hydraulic shock absorbers **CHASSIS** galvanized steel frame and powder coated CONTROLLER: electronic engine SEM BODY: main body: PP impregnated and painted Curtis, mod. 1266 with feature walk away equipped for the transport of injured people PERFORMANCES: 30 km/h \* max speed: \* range: 80 km. TRANSMISSION: rear axle, 19 spline, ratio 12,31:1 \* hill climbing ability: 15% datas are to be considered indicative and calculated on the average of different conditions of use STEERING: self compensating single reduction rack and pignon TYRES: 205 / 50 - 10 - aluminium rims self-adjusting dual rear wheel mechanical drum brakes **BRAKES:** BATTERY CHARGER: included with the vehicle. 48v, 220/230V **OVERALL DIMENSIONS:** length 2800mm **BASIC CONFIGURATION:** width 1180mm reverse buzzer, digital speedometer, foldable alloy stretcher with security belts, front height (max) 2150mm and rear lights, horn, direction indicators, rear-view mirrors, plexiglass **COLOURS:** white **TURNING RADIUS:** 3 mt