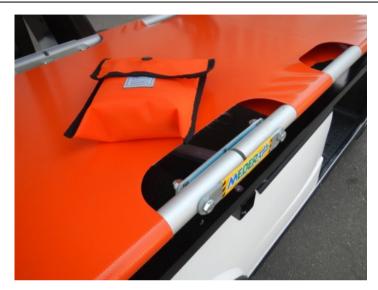

## **TECHNICAL FEATURES – ATTIVA AMBULANCE.4 48V**

**ENGINE:** DC 48V - ADC **VOLTAGE:** 48 volt front: independent suspension SUSPENSION: **BATTERIES:** 6 x 8volt mod. US battery 8VGC rear: leaf springs with hydraulic shock absorbers **CHASSIS** galvanized steel frame and powder coated CONTROLLER: electronic engine SEM BODY: main body: PP impregnated and painted Curtis, mod. 1266 with feature walk away equipped for the transport of injured people PERFORMANCES: 30 km/h \* max speed: \* range: 80 km. TRANSMISSION: rear axle, 19 spline, ratio 12,31:1 \* hill climbing ability: 15% datas are to be considered indicative and calculated on the average of different conditions of use STEERING: self compensating single reduction rack and pignon TYRES: 205 / 50 - 10 - aluminium rims self-adjusting dual rear wheel mechanical drum brakes **BRAKES:** BATTERY CHARGER: included with the vehicle. 48v, 220/230V **OVERALL DIMENSIONS:** length 2800mm **BASIC CONFIGURATION:** width 1180mm reverse buzzer, digital speedometer, foldable alloy stretcher with security belts, front height (max) 2150mm and rear lights, horn, direction indicators, rear-view mirrors, plexiglass **COLOURS:** white **TURNING RADIUS:** 3 mt